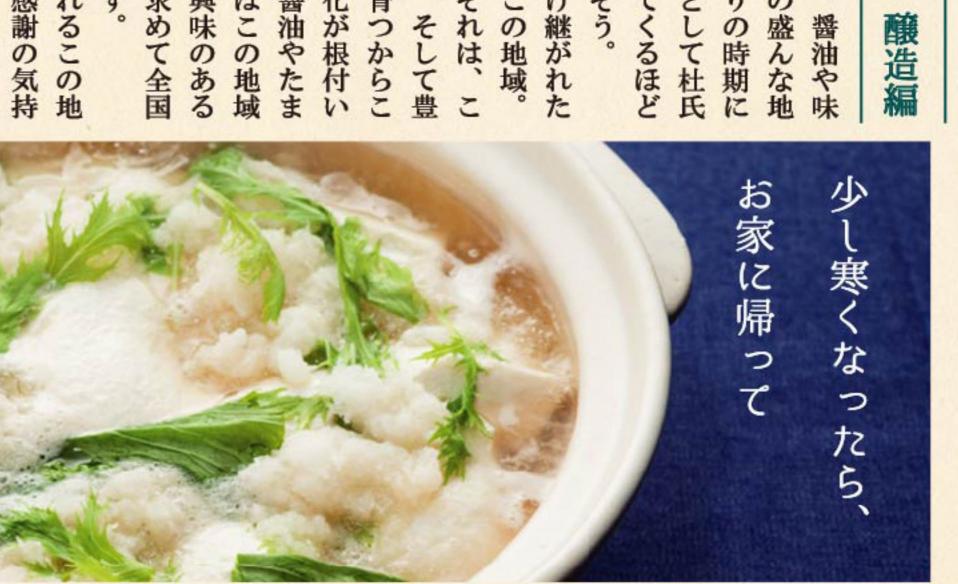

### 「堅とうふで食べる味噌鍋」

みそ鍋の素に水を加え、肉・葉物・きのこ類以外の具材を入れ沸騰させ る。ここまでを朝の準備で行い、具材によく味を染み込ませる。晩、残 りを入れて一煮立ちさせれば、ご馳走鍋の完成です。

### 【材料】

みそ鍋の素 1 袋、水 800cc、牡丹肉、味噌鍋の具(堅とうふ、豆乳白玉 こんにゃく、大判がんも、牛蒡、人参、長ネギ、春菊、椎茸、しめじ、舞茸)

2016-2017 冬ギフトセット

堅とうふで食べる味噌牡丹鍋 2,000円(税込 2,160円)

みそ鍋の素360g、味噌鍋の具 (ささがきどぼう100g、

こともできる

愛知で暮らす

たのは、今年の夏。会社で二度 目の農業研修へ行くことにな 代表的な『もんペ』の良さを知っ ろあれど、特に女性の衣として いています。農作業着はいろい 田園風景にすがすがしい風が吹 稲刈りも終わり頃。 大分の有機農家さんのとこ

秋

鍋

を

食

よう。