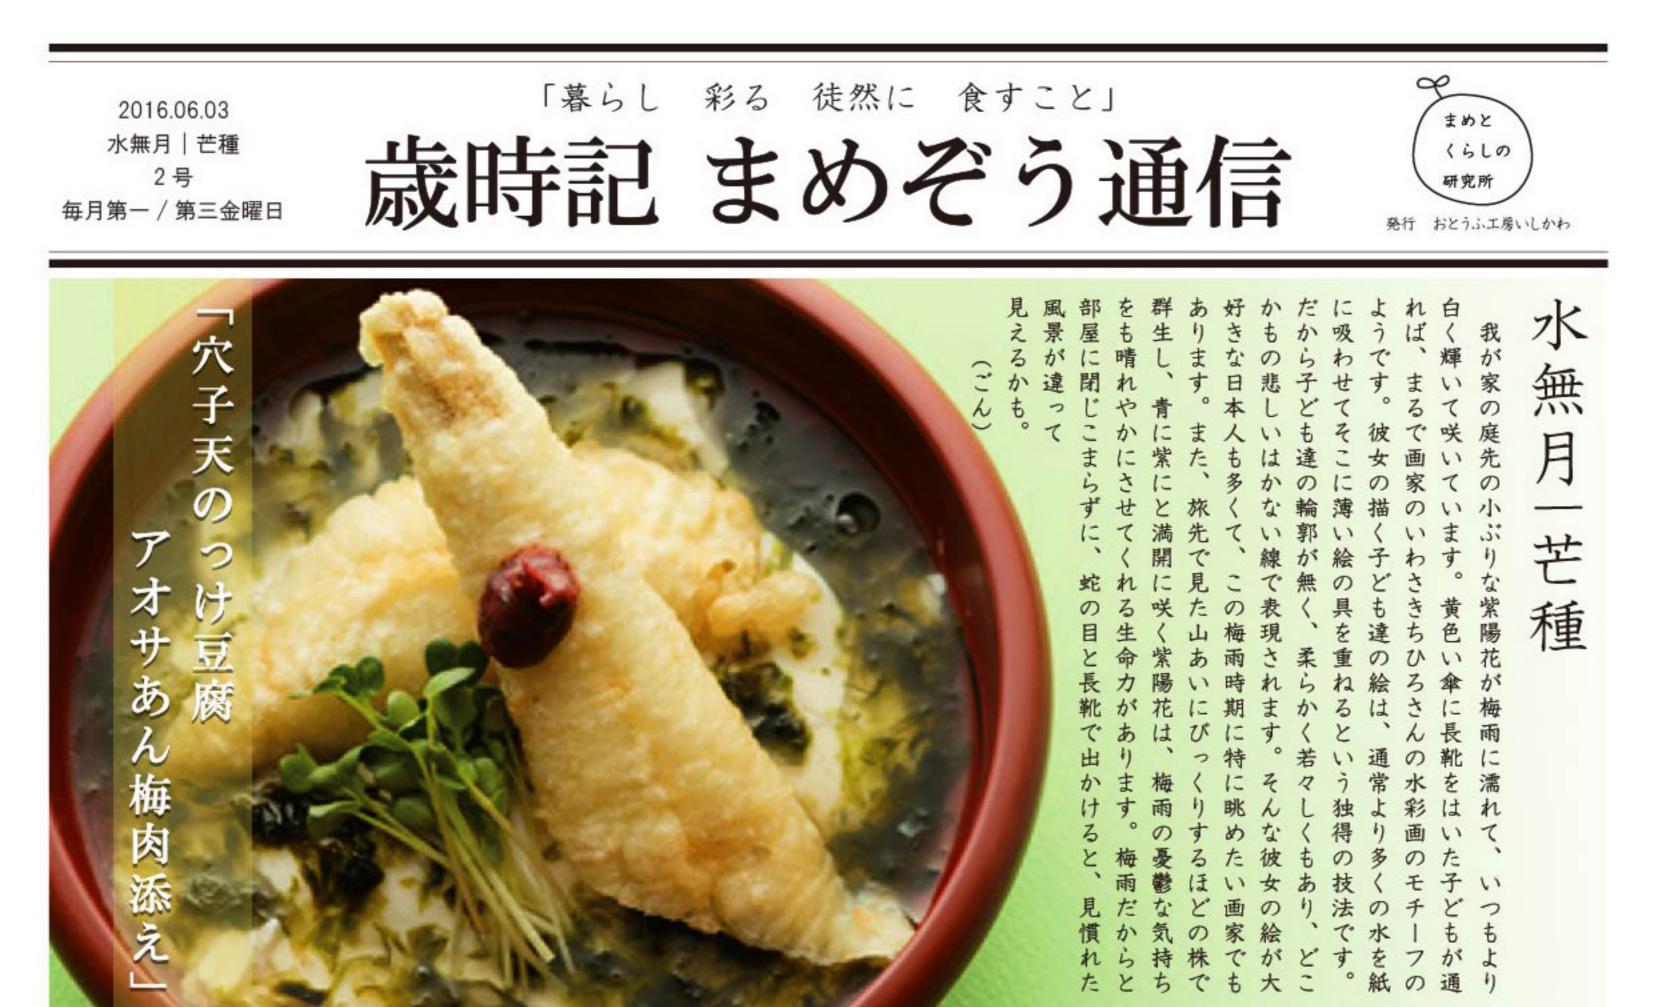

す。まず ず 至高シ 研究を 味わ 豆腐 11 高 12 0 ●つくり方 のもめん」 •材料 究 食 11 極 毎日豆腐(お好みの豆腐) お好みの豆腐をスプーンで耐熱 の裏話 リーズの豆腐 ~ 0 穴子天、梅肉 容器に移す。電子レンジで1分半 は 7 きぬ \*アオサ、みりん30g、 2 温め、\*を鍋で混ぜアオサあんを 4+1 00

| 作る。穴子天をのせ、梅肉を<br>添え出来上がり。 | <ul> <li>A 1 5 0 g、</li> <li>水 1 5 0 g、</li> <li>生姜、片栗粉</li> </ul> |    |     |     |     | にき作に生は」<br>。<br>。<br>っろ食ま、と<br>当かうべれ弊「<br>時、<br>け」さた社至 |
|---------------------------|--------------------------------------------------------------------|----|-----|-----|-----|--------------------------------------------------------|
| 1-1-7. 1.1-               | ポオうしにンノキナ                                                          | DE | 米の張 | すわ植 | このま | F                                                      |